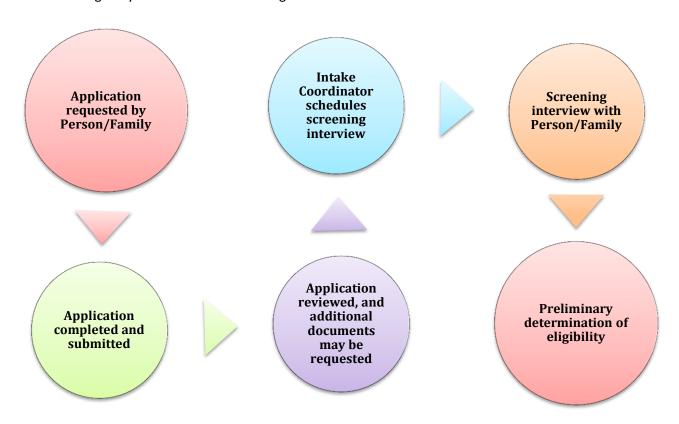

What is the application process? The flow chart below describes the application process. If you have additional questions, please use the information found on the back of this form to contact your Regional Intake & Evaluation Unit.