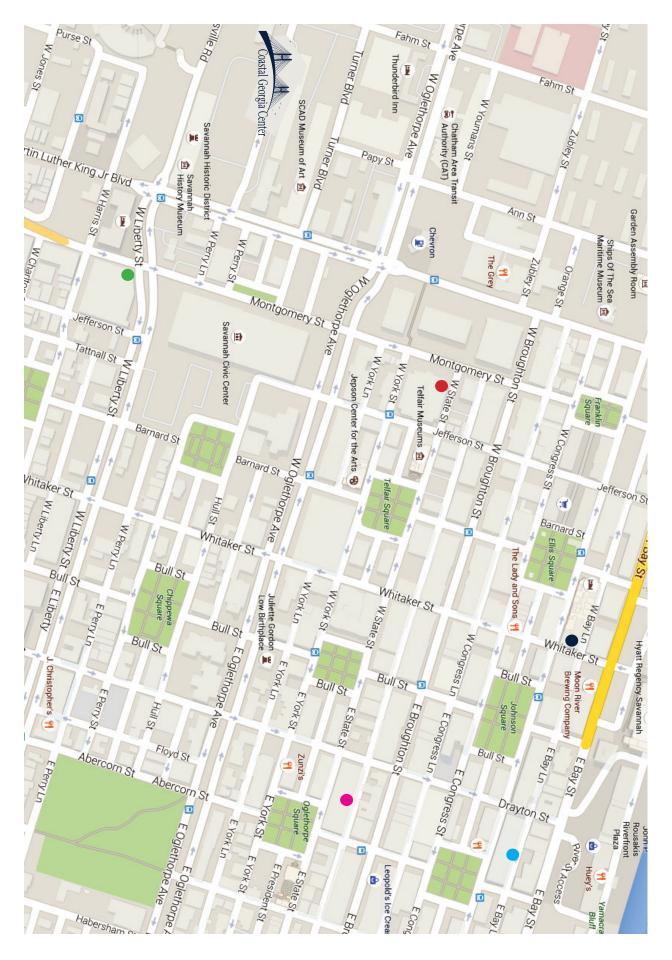

# PARKING WITHIN 1.0 MILE OF THE COASTAL GEORGIA CENTER

## ROBINSON GARAGE

**(912) 651-6478** Hours: 24 hours a day/7 days a week Daily Rate: \$1.00 per hour. Maximum \$10 per day

#### BRYAN STREET GARAGE 🤇

**(912) 651-6477** Hours: 24 hours a day/7 days a week Daily Rate: \$1.00 per hour. Maximum \$10 per day

#### STATE STREET GARAGE 😑

**(912) 651-6473** Hours: Sun-Fri, 5am to 1am Sat. 5am to 5am Daily Rate: \$1.00 per hour. Maximum \$10 per day

#### LIBERTY STREET GARAGE 🌑

**(912) 644-5934** Hours: Sun.-Fri., 5am until 1am Sat. 5am until 3am Daily Rate: \$1.00 per hour. Maximum \$10 per day

WHITAKER STREET GARAGE (912) 525-2820 Hours: 24 hours a day seven days a week Daily Rate: \$2 per hour. Max \$16 per day

**SPECIAL EVENT RATES FOR ALL GARAGES** Rates: \$5 to \$20 depending on event

Call for evening and weekend rates. For more information on parking in Downtown Savannah call Mobility and Parking Services at (912) 651-6470.